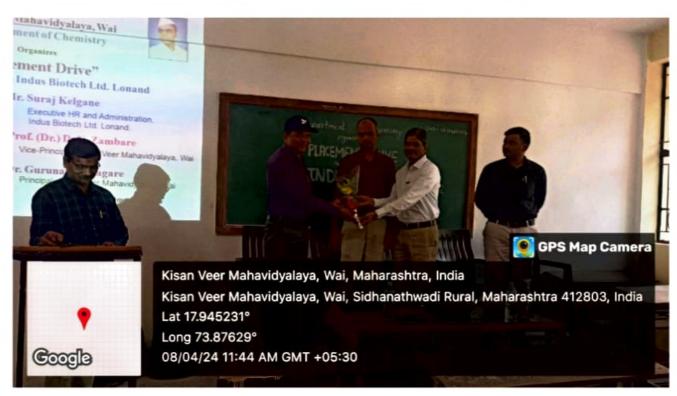

#### REPORT

Date: 08/04/2024

"Placement Drive" was organized by the Department of Chemistry on 08th April 2024. The Head of the Department of Chemistry, Prof. (Dr.) D. N. Zambare welcomed and introduced the purpose of the drive. Then Principal Dr.Gurunath Fagare felicitated all the guests by offering a bouquet. The Guest was introduced by Dr.S.B.Wategaonkar.

After the introduction and welcome, Mr. Suraj Kelgane interacted with the students. He focused on the needs of industry. Further, he said that knowledgeable and skillful people are required for the industry. He has given all the company's information in his speech. He has presented Indus Biotech's all products and manufacturing plants..

Principal Dr. Fagare, in his presidential address, guided the students regarding knowledge and skills. Knowledgeable and skilled students gets jobs easily. Sir also encouraged them about how to defend the interviews. He insists to develop the skills like teamwork, leadership, problem-solving, reasoning, creativity, critical thinking, adaptability etc. The interview was taken by the resource persons.

#### "Placement Drive"

In association with Indus Biotech Ltd. Lonand

Resource person

- Mr. Suraj Kelgane

Executive HR and Administration, Indus Biotech Ltd. Lonand.

President

- Dr. Gurunath J. Fagare

Principal, Kisan Veer Mahavidyalaya, Wai