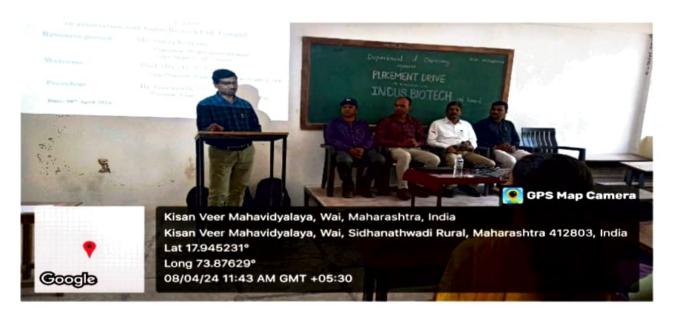

After the introduction and welcome, Mr. Suraj Kelgane interacted with the students. He focused on the needs of industry. Further, he said that knowledgeable and skillful people are required for the industry. He has given all the company's information in his speech. He has presented Indus Biotech's all products and manufacturing plants..

Principal Dr. Fagare, in his presidential address, guided the students regarding knowledge and skills. Knowledgeable and skilled students gets jobs easily. Sir also encouraged them about how to defend the interviews. He insists to develop the skills like teamwork, leadership, problem-solving, reasoning, creativity, critical thinking, adaptability etc. The interview was taken by the resource persons.