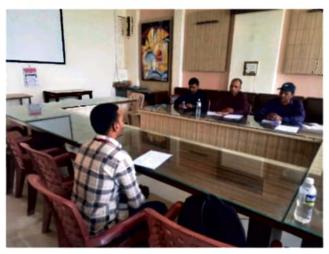

After the introduction and welcome, Mr. Suraj Kelgane interacted with the students. He focused on the needs of industry. Further, he said that knowledgeable and skillful people are required for the industry. He has given all the company's information in his speech. He has presented Indus Biotech's all products and manufacturing plants..

Principal Dr. Fagare, in his presidential address, guided the students regarding knowledge and skills. Knowledgeable and skilled students gets jobs easily. Sir also encouraged them about how to defend the interviews. He insists to develop the skills like teamwork, leadership, problem-solving, reasoning, creativity, critical thinking, adaptability etc. The interview was taken by the resource persons.