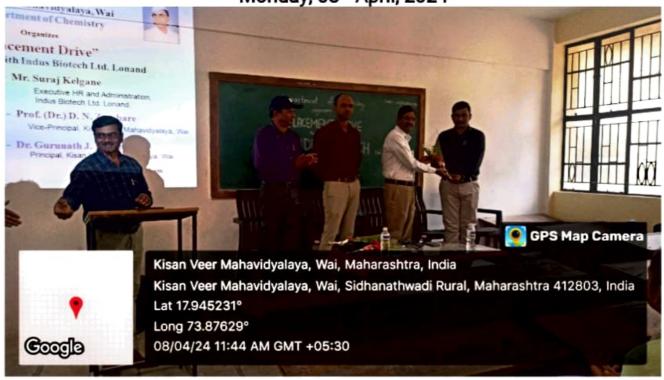

#### REPORT

Date: 08/04/2024

"Placement Drive" was organized by the Department of Chemistry on 08th April 2024. The Head of the Department of Chemistry, Prof. (Dr.) D. N. Zambare welcomed and introduced the purpose of the drive. Then Principal Dr.Gurunath Fagare felicitated all the guests by offering a bouquet. The Guest was introduced by Dr.S.B.Wategaonkar.

After the introduction and welcome, Mr. Suraj Kelgane interacted with the students. He focused on the needs of industry. Further, he said that knowledgeable and skillful people are required for the industry. He has given all the company's information in his speech. He has presented Indus Biotech's all products and manufacturing plants..

Principal Dr. Fagare, in his presidential address, guided the students regarding knowledge and skills. Knowledgeable and skilled students gets jobs easily. Sir also encouraged them about how to defend the interviews. He insists to develop the skills like teamwork, leadership, problem-solving, reasoning, creativity, critical thinking, adaptability etc. The interview was taken by the resource persons.

#### "Placement Drive"

In association with Indus Biotech Ltd. Lonand

Resource person

- Mr. Suraj Kelgane

Executive HR and Administration, Indus Biotech Ltd. Lonand.

President

- Dr. Gurunath J. Fagare

Principal, Kisan Veer Mahavidyalaya, Wai