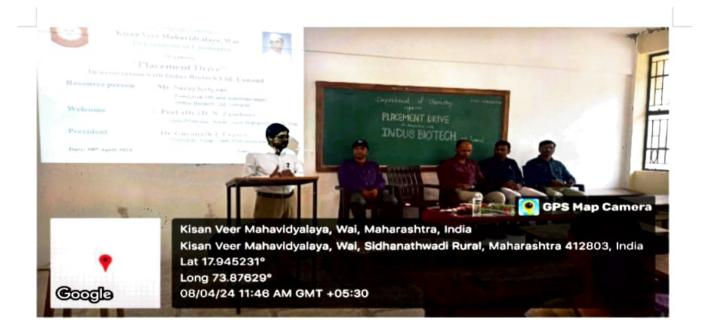

#### REPORT

Date: 08/04/2024

"Placement Drive" was organized by the Department of Chemistry on 08th April 2024. The Head of the Department of Chemistry, Prof. (Dr.) D. N. Zambare welcomed and introduced the purpose of the drive. Then Principal Dr.Gurunath Fagare felicitated all the guests by offering a bouquet. The Guest was introduced by Dr.S.B.Wategaonkar.

After the introduction and welcome, Mr. Suraj Kelgane interacted with the students. He focused on the needs of industry. Further, he said that knowledgeable and skillful people are required for the industry. He has given all the company's information in his speech. He has presented Indus Biotech's all products and manufacturing plants..

#### "Placement Drive"

In association with Indus Biotech Ltd. Lonand

Resource person

- Mr. Suraj Kelgane

Executive HR and Administration, Indus Biotech Ltd. Lonand.

President

- Dr. Gurunath J. Fagare

Principal, Kisan Veer Mahavidyalaya, Wai