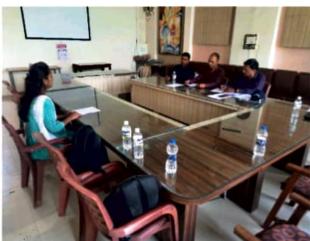

After the introduction and welcome, Mr. Suraj Kelgane interacted with the students. He focused on the needs of industry. Further, he said that knowledgeable and skillful people are required for the industry. He has given all the company's information in his speech. He has presented Indus Biotech's all products and manufacturing plants..

Principal Dr. Fagare, in his presidential address, guided the students regarding knowledge and skills. Knowledgeable and skilled students gets jobs easily. Sir also encouraged them about how to defend the interviews. He insists to develop the skills like teamwork, leadership, problem-solving, reasoning, creativity, critical thinking, adaptability etc. The interview was taken by the resource persons.