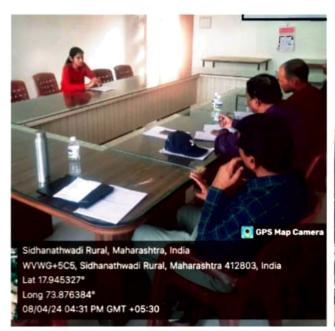

After the introduction and welcome, Mr. Suraj Kelgane interacted with the students. He focused on the needs of industry. Further, he said that knowledgeable and skillful people are required for the industry. He has given all the company's information in his speech. He has presented Indus Biotech's all products and manufacturing plants..

Principal Dr. Fagare, in his presidential address, guided the students regarding knowledge and skills. Knowledgeable and skilled students gets jobs easily. Sir also encouraged them about how to defend the interviews. He insists to develop the skills like teamwork, leadership, problem-solving, reasoning, creativity, critical thinking, adaptability etc. The interview was taken by the resource persons.