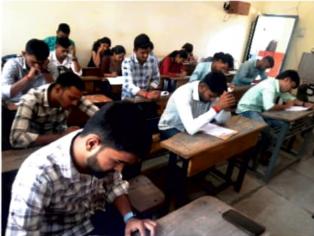

#### PLACEMENT DRIVE

#### REPORT

Date: 08/04/2024

"Placement Drive" was organized by the Department of Chemistry on 08th April 2024. The Head of the Department of Chemistry, Prof. (Dr.) D. N. Zambare welcomed and introduced the purpose of the drive. Then Principal Dr.Gurunath Fagare felicitated all the guests by offering a bouquet. The Guest was introduced by Dr.S.B.Wategaonkar.

After the introduction and welcome, Mr. Suraj Kelgane interacted with the students. He focused on the needs of industry. Further, he said that knowledgeable and skillful people are required for the industry. He has given all the company's information in his speech. He has presented Indus Biotech's all products and manufacturing plants..

Principal Dr. Fagare, in his presidential address, guided the students regarding knowledge and skills. Knowledgeable and skilled students gets jobs easily. Sir also encouraged them about how to defend the interviews. He insists to develop the skills like teamwork, leadership, problem-solving, reasoning, creativity, critical thinking, adaptability etc. The interview was taken by the resource persons.